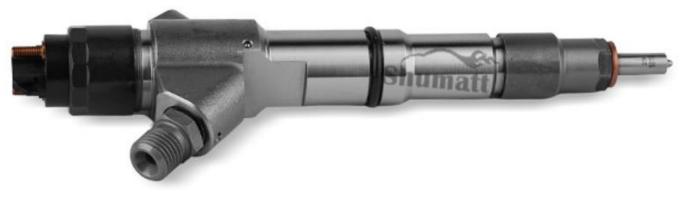

#### 1.0445120525 Injector's Introduction

| 1.1.0445120525 In | jector's Basic Information                                      |
|-------------------|-----------------------------------------------------------------|
| Title             | China made new high quality diesel injector 0445120525 CRIN3-18 |
| SKU               | DGH130445120525                                                 |

1.4.0445120525 Injector's Parameter Adaptation System: Common Rail System Injector Series: 120 Series

Parameter Performance: CRIN3-18 SPRINT Matching Accessories: Gasket F 00R J01 453 (7.73\*14.36\*1.49)

Injector Type: Electromagnetic Injector Support System Maximum Pressure: /

## Vehicle Configuration Information: / 1.5.0445120525 Injector's Specifications and Dimensions

Injector Size: 21.5cm\*4 cm \*4 cm = 344cm<sup>3</sup> (L\*W\*H=V) Injector Net Weight: 0.55kg

Mob/Whatsapp: +86 13410541523 Tel: +8675523215133 Email :ruby@shumatt.comWebsite : www.shumatt.com © 2022 深圳市舒马特科技有限公司

## Gross Weight: 0.6kg

Injector Quality: China Made Brand New Injector Package Size: 28cm\*7 cm \*7 cm = 1372cm<sup>3</sup> Injector Type: Diesel Common Rail Injector MOQ: 4 Pieces