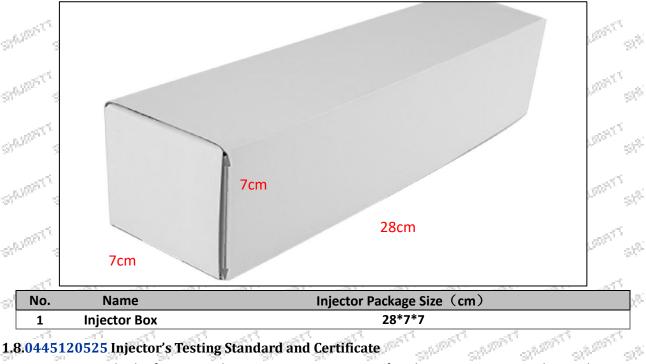

## Gross Weight: 0.6kg

Injector Quality: China Made Brand New Injector Package Size: 28cm\*7 cm \*7 cm = 1372cm<sup>3</sup> Injector Type: Diesel Common Rail Injector MOQ: 4 Pieces

## 1.8.0445120525 Injector's Testing Standard and Certificate

AND ST We can provide the factory quality inspection test report of each injector to ensure that each injector STRATT STRATT delivered meets the engine performance indicators.