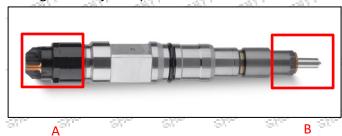

#### 2.1.0445120525 Injector's Part Number Location

1) E.g.: The injector part number see as follows

|          | No. |                                                                                 | Na        | ame      |       | `  |
|----------|-----|---------------------------------------------------------------------------------|-----------|----------|-------|----|
|          | ^   | bra                                                                             | nd, logo, | part nur | nber, |    |
| 55       | 2.3 | 100                                                                             | series    | number   |       | ç  |
| 18<br>18 | B 3 | 1.<br>1.<br>1.<br>1.<br>1.<br>1.<br>1.<br>1.<br>1.<br>1.<br>1.<br>1.<br>1.<br>1 | nozzle pa | irt numb | er    | 32 |
|          |     |                                                                                 |           |          |       |    |