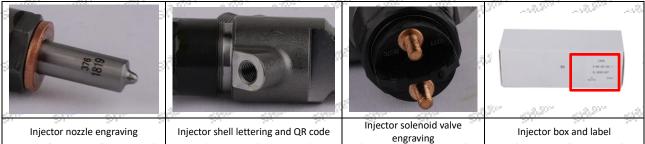

#### 2.1.0445120525 Injector's Part Number Location

1) E.g.: The injector part number see as follows

|          | No. |                                                                                 | Na        | ame      |       | `  |
|----------|-----|---------------------------------------------------------------------------------|-----------|----------|-------|----|
|          | ^   | bra                                                                             | nd, logo, | part nur | nber, |    |
| 55       | 2.3 | 100                                                                             | series    | number   |       | ç  |
| 18<br>18 | B 3 | 1.<br>1.<br>1.<br>1.<br>1.<br>1.<br>1.<br>1.<br>1.<br>1.<br>1.<br>1.<br>1.<br>1 | nozzle pa | irt numb | er    | 32 |
|          |     |                                                                                 |           |          |       |    |