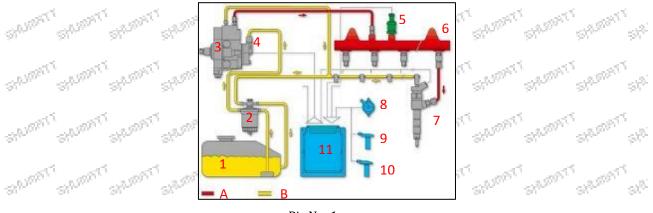

## 2.2.0445120525 Injector's Application Scenarios

Common rail system is an oil supply method refers to the diesel oil from the fuel tank sucked out by the gear pump through the oil-water separator and the gear pump to diesel fine filter, high-pressure pump, common rail pipe, and fuel injector, all together with the closed-loop fuel supply system composed of sensors and ECU that completely separates the generation of injection pressure and the injection process from each other.

|     | i di d                | đ   | Pic N                          | 0.1 | Dr. Dr.                        |         | 5. 5.                        |
|-----|-----------------------|-----|--------------------------------|-----|--------------------------------|---------|------------------------------|
| No. | Name                  | No. | Name                           | No. | Name                           | No.     | Name                         |
| 1   | Tank                  | 5   | Common Rail<br>Pressure Sensor | 9   | Engine Crankshaft Sensor       | Ą       | High Pressure Oil<br>Circuit |
| 2   | Diesel Filter         | S6  | Common Rail Pipe               | 10  | Camshaft Sensor                | BSA     | Low<br>Pressure Oil Circuit  |
| 3   | High-Pressure<br>Pump | 7   | Injector                       | 11  | ECU Electronic Control<br>Unit | and the | The Thin                     |
| 4   | Fuel Gear Pump        | 8   | Accelerator Pedal              |     |                                |         |                              |